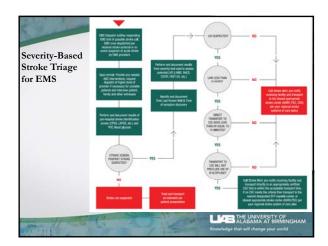

roke Network?

| Year                       | 2005 | 2006 | 2008 | 2009 | 2011 | 2012 (as per<br>April 2012) |
|----------------------------|------|------|------|------|------|-----------------------------|
| Total examinees            | 238  | 150  | 343  | 286  | 165  | 56                          |
| Grandfathering track       | 131  | 84   | 200  | 200  | 1    | 0                           |
| Non-ACGME fellowship track | 102  | 56   | 92   | 33   | 2    | 0                           |
| ACGME fellowship track     | 5    | 3    | 45   | 37   | 140  | 50                          |
| Repeat examinees           | 0    | 7    | 6    | 16   | 13   | 6                           |
| Total certified            | 240  | 139  | 325  | 264  | 147  | N/A                         |



















## PSC ELVO protocol Study • Retrospective cohort study • 14 regional PSCs instructed on the use of a protocol for stroke patients with LAMS ≥ 4 • ED physician does LAMS on potential stroke patients immediately upon their arrival to the PSC • For stroke patients with LAMS ≥ 4, the CSC is notified immediately and CSC critical care transport team is dispatched • At PSC, CTA is performed concurrently with noncontract CT of the brain and within 30 minutes of arrival and imaging data is shared with the CSC using a cloud-based platform • All patients with confirmed ELVO are directly transported to the CSC angiography suite





## The ideal Telestroke Program within the stroke system of care Provides high-quality, reliable, full-time vascular neurology consultation that is easily accessed Prov