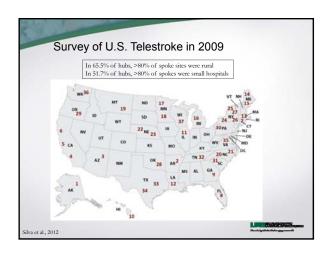

lestroke Network?

| Year                       | 2005 | 2006 | 2008 | 2009 | 2011 | 2012 (as per<br>April 2012) |
|----------------------------|------|------|------|------|------|-----------------------------|
| Total examinees            | 238  | 150  | 343  | 286  | 165  | 56                          |
| Grandfathering track       | 131  | 84   | 200  | 200  | 1    | 0                           |
| Non-ACGME fellowship track | 102  | 56   | 92   | 33   | 2    | 0                           |
| ACGME fellowship track     | 5    | 3    | 45   | 37   | 140  | 50                          |
| Repeat examinees           | 0    | 7    | 6    | 16   | 13   | 6                           |
| Total certified            | 240  | 139  | 325  | 264  | 147  | N/A                         |



















## PSC ELVO protocol Study • Retrospective cohort study • 14 regional PSCs instructed on the use of a protocol for stroke patients with LAMS ≥ 4 • ED physician does LAMS on potential stroke patients immediately upon their arrival to the PSC • For stroke patients with LAMS ≥ 4, the CSC is notified immediately and CSC critical care transport team is dispatched • At PSC, CTA is performed concurrently with noncontract CT of the brain and within 30 minutes of arrival and imaging data is shared with the CSC using a cloud-based platform • All patients with confirmed ELVO are directly transported to the CSC angiography suite





## The ideal Telestroke Program within the stroke system of care Provides high-quality, reliable, full-time vascular neurology consultation that is easily accessed