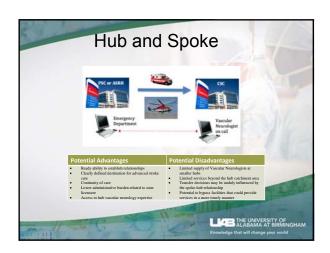

## The ideal Telestroke Program within the stroke system of care Provides high-quality, reliable, full-time vascular neurology consultation that is easily accessed Provides high-quality, reliable, full-time vascular neurology consultation that is easily accessed Pacilitates access to timely acute therapies T-PA Mechanical thrombedomy Neurourgical and neuroritical care expertise Pacilitates appropriate and rapid triage based on patient needs, hospital capacity, and travel time Nonstroke patients who do not require transfer for stoke center services Stroke patients who may be managed without transfer Patients who regule transfer for PSC or CSC services Is integrated in the stroke system with the prehospital EMS the interfacility transfer process Receiving facilities/providers in the event of secondary triage Minimizes DIDO for patients who need a higher level of care