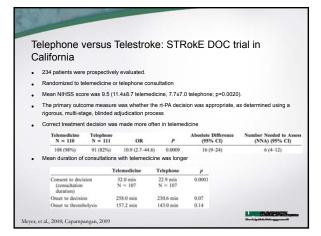

ama Telestroke Network?

| Year                       | 2005 | 2006 | 2008 | 2009 | 2011 | 2012 (as per<br>April 2012) |
|----------------------------|------|------|------|------|------|-----------------------------|
| Total examinees            | 238  | 150  | 343  | 286  | 165  | 56                          |
| Grandfathering track       | 131  | 84   | 200  | 200  | 1    | 0                           |
| Non-ACGME fellowship track | 102  | 56   | 92   | 33   | 2    | 0                           |
| ACGME fellowship track     | 5    | 3    | 45   | 37   | 140  | 50                          |
| Repeat examinees           | 0    | 7    | 6    | 16   | 13   | 6                           |
| Total certified            | 240  | 139  | 325  | 264  | 147  | N/A                         |



















## PSC ELVO protocol Study • Retrospective cohort study • 14 regional PSCs instructed on the use of a protocol for stroke patients with LAMS ≥ 4 • ED physician does LAMS on potential stroke patients immediately upon their arrival to the PSC • For stroke patients with LAMS ≥ 4, the CSC is notified immediately and CSC critical care transport team is dispatched • At PSC, CTA is performed concurrently with noncontract CT of the brain and within 30 minutes of arrival and imaging data is shared with the CSC using a cloud-based platform • All patients with confirmed ELVO are directly transported to the CSC angiography suite





## The ideal Telestroke Program within the stroke system of care Provides high-quality, reliable, full-time vascular neurology consultation that is easily acc