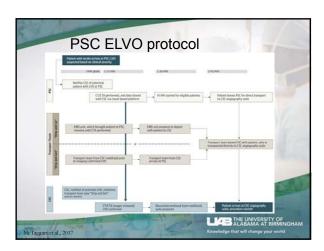

## PSC ELVO protocol Study • Retrospective cohort study • 14 regional PSCs instructed on the use of a protocol for stroke patients with LAMS ≥ 4 • ED physician does LAMS on potential stroke patients immediately upon their arrival to the PSC • For stroke patients with LAMS ≥ 4, the CSC is notified immediately and CSC critical care transport team is dispatched • At PSC, CTA is performed concurrently with noncontract CT of the brain and within 30 minutes of arrival and imaging data is shared with the CSC using a cloud-based platform • All patients with confirmed ELVO are directly transported to the CSC angiography suite