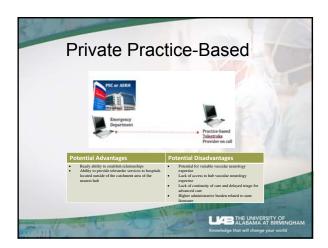

## The ideal Telestroke Program within the stroke system of care Provides high-quality, reliable, full-time vascular neurology consultation that is easily accessed Provides high-quality, reliable, full-time vascular neurology consultation that is easily accessed Pacilitates access to timely acute therapies T-PA Mechanical thrombedomy Neurourgical and neuroritical care expertise Pacilitates appropriate and rapid triage based on patient needs, hospital capacity, and travel time Nonstroke patients who do not require transfer for stoke center services Stroke patients who may be managed without transfer Patients who regule transfer for PSC or CSC services Is integrated in the stroke system with the prehospital EMS the interfacility transfer process Receiving facilities/providers in the event of secondary triage Minimizes DIDO for patients who need a higher level of care