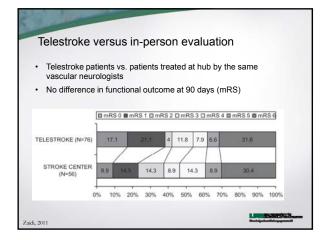

a Telestroke Network?

| Year                       | 2005 | 2006 | 2008 | 2009 | 2011 | 2012 (as per<br>April 2012) |
|----------------------------|------|------|------|------|------|-----------------------------|
| Total examinees            | 238  | 150  | 343  | 286  | 165  | 56                          |
| Grandfathering track       | 131  | 84   | 200  | 200  | 1    | 0                           |
| Non-ACGME fellowship track | 102  | 56   | 92   | 33   | 2    | 0                           |
| ACGME fellowship track     | 5    | 3    | 45   | 37   | 140  | 50                          |
| Repeat examinees           | 0    | 7    | 6    | 16   | 13   | 6                           |
| Total certified            | 240  | 139  | 325  | 264  | 147  | N/A                         |



















## PSC ELVO protocol Study • Retrospective cohort study • 14 regional PSCs instructed on the use of a protocol for stroke patients with LAMS ≥ 4 • ED physician does LAMS on potential stroke patients immediately upon their arrival to the PSC • For stroke patients with LAMS ≥ 4, the CSC is notified immediately and CSC critical care transport team is dispatched • At PSC, CTA is performed concurrently with noncontract CT of the brain and within 30 minutes of arrival and imaging data is shared with the CSC using a cloud-based platform • All patients with confirmed ELVO are directly transported to the CSC angiography suite





## The ideal Telestroke Program within the stroke system of care Provides high-quality, reliable, full-time vascular neurology consultation that is easily acces