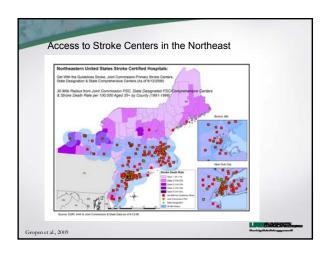

e Alabama Telestroke Network?

| Year                       | 2005 | 2006 | 2008 | 2009 | 2011 | 2012 (as per<br>April 2012) |
|----------------------------|------|------|------|------|------|-----------------------------|
| Total examinees            | 238  | 150  | 343  | 286  | 165  | 56                          |
| Grandfathering track       | 131  | 84   | 200  | 200  | 1    | 0                           |
| Non-ACGME fellowship track | 102  | 56   | 92   | 33   | 2    | 0                           |
| ACGME fellowship track     | 5    | 3    | 45   | 37   | 140  | 50                          |
| Repeat examinees           | 0    | 7    | 6    | 16   | 13   | 6                           |
| Total certified            | 240  | 139  | 325  | 264  | 147  | N/A                         |



















## PSC ELVO protocol Study • Retrospective cohort study • 14 regional PSCs instructed on the use of a protocol for stroke patients with LAMS ≥ 4 • ED physician does LAMS on potential stroke patients immediately upon their arrival to the PSC • For stroke patients with LAMS ≥ 4, the CSC is notified immediately and CSC critical care transport team is dispatched • At PSC, CTA is performed concurrently with noncontract CT of the brain and within 30 minutes of arrival and imaging data is shared with the CSC using a cloud-based platform • All patients with confirmed ELVO are directly transported to the CSC angiography suite





## The ideal Telestroke Program within the stroke system of care Provides high-quality, reliable, full-time vascular neurology consultation that is easi