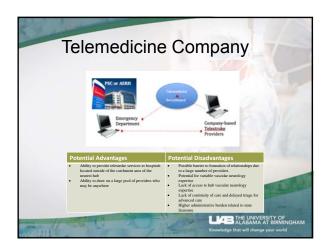

## The ideal Telestroke Program within the stroke system of care Provides high-quality, reliable, full-time vascular neurology consultation that is easily accessed Provides high-quality, reliable, full-time vascular neurology consultation that is easily accessed Pacilitates access to timely acute therapies T-PA Mechanical thrombedomy Neurourgical and neuroritical care expertise Pacilitates appropriate and rapid triage based on patient needs, hospital capacity, and travel time Nonstroke patients who do not require transfer for stoke center services Stroke patients who may be managed without transfer Patients who regule transfer for PSC or CSC services Is integrated in the stroke system with the prehospital EMS the interfacility transfer process Receiving facilities/providers in the event of secondary triage Minimizes DIDO for patients who need a higher level of care