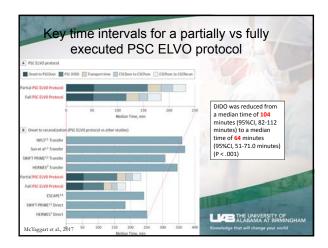

## PSC ELVO protocol Study • Retrospective cohort study • 14 regional PSCs instructed on the use of a protocol for stroke patients with LAMS ≥ 4 • ED physician does LAMS on potential stroke patients immediately upon their arrival to the PSC • For stroke patients with LAMS ≥ 4, the CSC is notified immediately and CSC critical care transport team is dispatched • At PSC, CTA is performed concurrently with noncontract CT of the brain and within 30 minutes of arrival and imaging data is shared with the CSC using a cloud-based platform • All patients with confirmed ELVO are directly transported to the CSC angiography suite