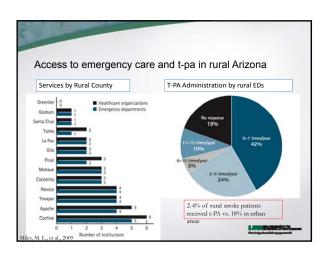

Alabama Telestroke Network?

| Year                       | 2005 | 2006 | 2008 | 2009 | 2011 | 2012 (as per<br>April 2012) |
|----------------------------|------|------|------|------|------|-----------------------------|
| Total examinees            | 238  | 150  | 343  | 286  | 165  | 56                          |
| Grandfathering track       | 131  | 84   | 200  | 200  | 1    | 0                           |
| Non-ACGME fellowship track | 102  | 56   | 92   | 33   | 2    | 0                           |
| ACGME fellowship track     | 5    | 3    | 45   | 37   | 140  | 50                          |
| Repeat examinees           | 0    | 7    | 6    | 16   | 13   | 6                           |
| Total certified            | 240  | 139  | 325  | 264  | 147  | N/A                         |



















## PSC ELVO protocol Study • Retrospective cohort study • 14 regional PSCs instructed on the use of a protocol for stroke patients with LAMS ≥ 4 • ED physician does LAMS on potential stroke patients immediately upon their arrival to the PSC • For stroke patients with LAMS ≥ 4, the CSC is notified immediately and CSC critical care transport team is dispatched • At PSC, CTA is performed concurrently with noncontract CT of the brain and within 30 minutes of arrival and imaging data is shared with the CSC using a cloud-based platform • All patients with confirmed ELVO are directly transported to the CSC angiography suite





## The ideal Telestroke Program within the stroke system of care Provides high-quality, reliable, full-time vascular neurology consultation that is easily