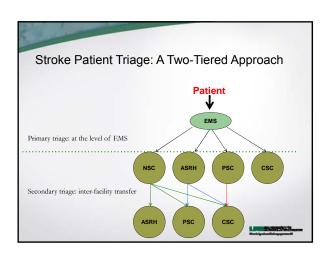

## The ideal Telestroke Program within the stroke system of care Provides high-quality, reliable, full-time vascular neurology consultation that is easily accessed Provides high-quality, reliable, full-time vascular neurology consultation that is easily accessed Pacilitates access to timely acute therapies T-PA Mechanical thrombedomy Neurourgical and neuroritical care expertise Pacilitates appropriate and rapid triage based on patient needs, hospital capacity, and travel time Nonstroke patients who do not require transfer for stoke center services Stroke patients who may be managed without transfer Patients who regule transfer for PSC or CSC services Is integrated in the stroke system with the prehospital EMS the interfacility transfer process Receiving facilities/providers in the event of secondary triage Minimizes DIDO for patients who need a higher level of care