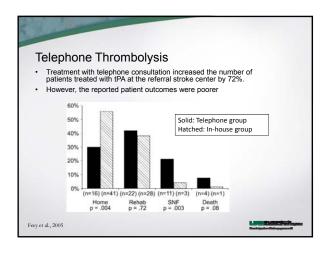

abama Telestroke Network?

| Year                       | 2005 | 2006 | 2008 | 2009 | 2011 | 2012 (as per<br>April 2012) |
|----------------------------|------|------|------|------|------|-----------------------------|
| Total examinees            | 238  | 150  | 343  | 286  | 165  | 56                          |
| Grandfathering track       | 131  | 84   | 200  | 200  | 1    | 0                           |
| Non-ACGME fellowship track | 102  | 56   | 92   | 33   | 2    | 0                           |
| ACGME fellowship track     | 5    | 3    | 45   | 37   | 140  | 50                          |
| Repeat examinees           | 0    | 7    | 6    | 16   | 13   | 6                           |
| Total certified            | 240  | 139  | 325  | 264  | 147  | N/A                         |



















## PSC ELVO protocol Study • Retrospective cohort study • 14 regional PSCs instructed on the use of a protocol for stroke patients with LAMS ≥ 4 • ED physician does LAMS on potential stroke patients immediately upon their arrival to the PSC • For stroke patients with LAMS ≥ 4, the CSC is notified immediately and CSC critical care transport team is dispatched • At PSC, CTA is performed concurrently with noncontract CT of the brain and within 30 minutes of arrival and imaging data is shared with the CSC using a cloud-based platform • All patients with confirmed ELVO are directly transported to the CSC angiography suite





## The ideal Telestroke Program within the stroke system of care Provides high-quality, reliable, full-time vascular neurology consultation that is easily a