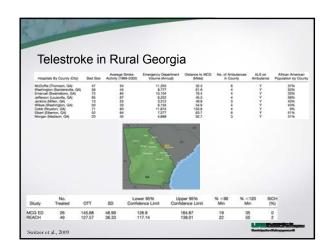

Telestroke Network?

| Year                       | 2005 | 2006 | 2008 | 2009 | 2011 | 2012 (as per<br>April 2012) |
|----------------------------|------|------|------|------|------|-----------------------------|
| Total examinees            | 238  | 150  | 343  | 286  | 165  | 56                          |
| Grandfathering track       | 131  | 84   | 200  | 200  | 1    | 0                           |
| Non-ACGME fellowship track | 102  | 56   | 92   | 33   | 2    | 0                           |
| ACGME fellowship track     | 5    | 3    | 45   | 37   | 140  | 50                          |
| Repeat examinees           | 0    | 7    | 6    | 16   | 13   | 6                           |
| Total certified            | 240  | 139  | 325  | 264  | 147  | N/A                         |



















## PSC ELVO protocol Study • Retrospective cohort study • 14 regional PSCs instructed on the use of a protocol for stroke patients with LAMS ≥ 4 • ED physician does LAMS on potential stroke patients immediately upon their arrival to the PSC • For stroke patients with LAMS ≥ 4, the CSC is notified immediately and CSC critical care transport team is dispatched • At PSC, CTA is performed concurrently with noncontract CT of the brain and within 30 minutes of arrival and imaging data is shared with the CSC using a cloud-based platform • All patients with confirmed ELVO are directly transported to the CSC angiography suite





## The ideal Telestroke Program within the stroke system of care Provides high-quality, reliable, full-time vascular neurology consultation that is easily accesse